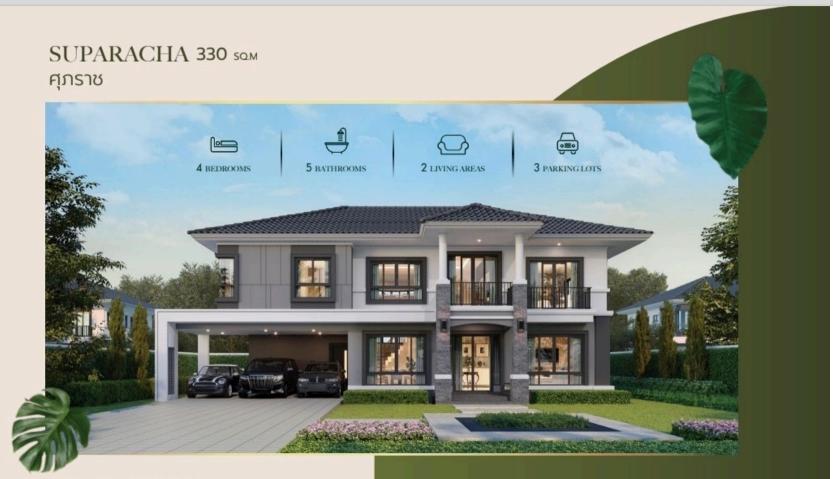

**บ้านเดี่ยว 2 ชั้น** : รองรับการจอตรกได้ 3 คัน Master Bedroom ขนาดใหญ่ พร้อม walk in closet และระเบียง มาพร้อมห้องน้ำในตัวทุกห้อง และ อ่างอาบน้ำสำหรับห้องนอนใหญ่

A 2-story house Up to 3 car parking spots Open plan space with no wall/partition provides good ventilation ubiquitously Large-sized master bedroom with a bathtub, walk-in closet, and balcony Ensuite bathroom with partitioned toilet in every bedrooms

บ้านเดี่ยว 2 ชื่น : รองรับการจอตรกได้ 3 คัน Master Bedroom ขนาดใหญ่ พร้อม walk in closet และระเบียง มาพร้อมห้องน้ำในตัวทุกห้อง และ อ่างอาบน้ำสำหรับห้องนอนใหญ่

A 2-story house Up to 3 car parking spots Open plan space with no wall/partition provides good ventilation ubiquitously Large-sized master bedroom with a bathtub, walk-in closet, and balcony Ensuite bathroom with partitioned toilet in every bedrooms