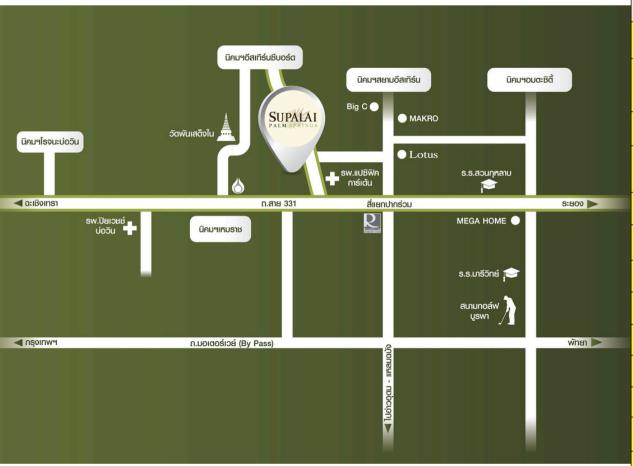

# Nearby

| Places                  | Distance   |
|-------------------------|------------|
| Road 331                | 300 metres |
|                         |            |
| Panyanarimit School     | 2.5 km     |
|                         |            |
| Lotus's Bowin           | 2.5 km     |
|                         |            |
| Makro                   | 3.5 km     |
| Trinithiwitthaya School | 4.5 km     |
| Robinson Borwin         | 5.0 km     |
| Pacific Garden Hospital | 1.0 km     |