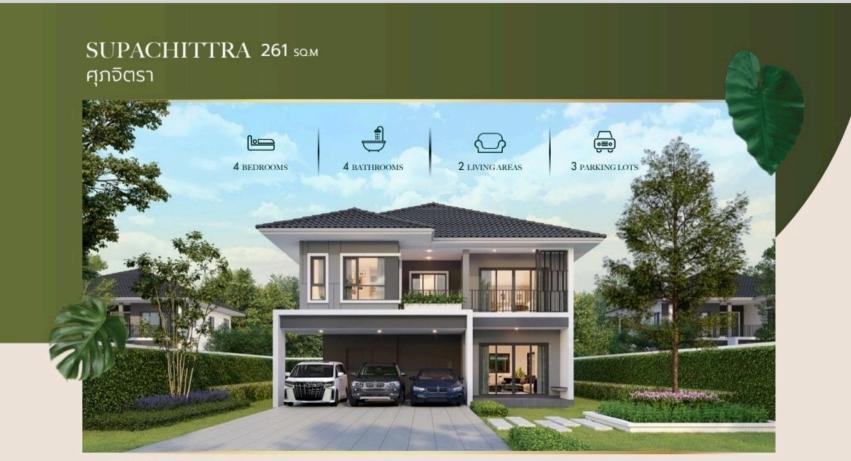

## SUPARUTHAI 208 SQ.M ศุภฤทัย

บ้านเดี่ยว 2 ชั้น : ห้องครัวขนาดใหญ่ เชื่อมต่อโซมซ์กล้าง ส่วนพักผ่อมบริเวณโถงชั้น 2 รองรับทิจกรรมของทุกคนในครอบครัว ห้องรับประกานอาหารกว้างขวางพร้อมประตูกระจก เปิดออกสู่พื้นที่สวนบริเวณข้างบ้านมาพร้อมห้องน้ำในตัวทุกห้อง อ่างอาบน้ำสำหรับห้องนอนใหญ่

A 2-story house Large kitchen area that connects to the laundry area 2nd floor communal area suitable for collective activities by the family members Spacious dining area with a glass sliding door that opens up to the garden next to the house Ensuite bathroom in every room Big bath tub for the master bedroom