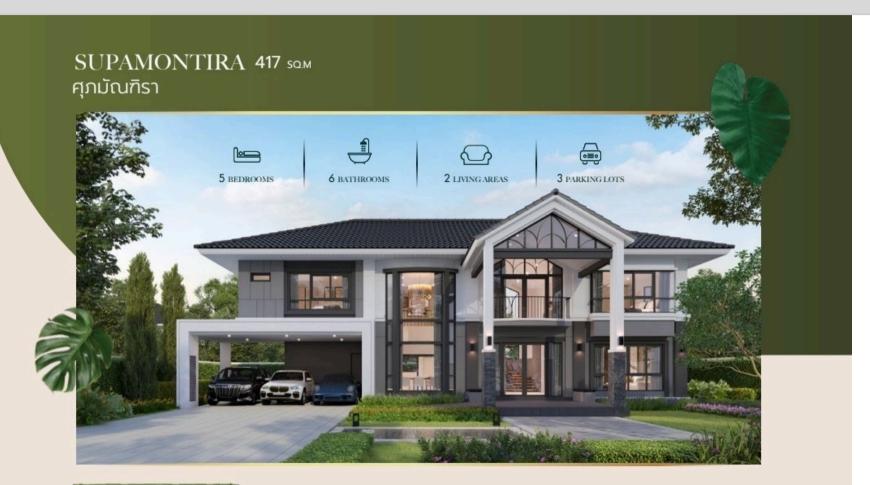

**บ้านเดี่ยว 2 ชั้น** : รองรับการจอดรถได้ 3 คัน โถงสูงบริเวณบันได ทำให้มีความต่อเนื่องจากชั้น ล่าง - บน พร้อมกระจาบานใหญ่เพื่อรับแสงธรรมชาติ มาพร้อมห้องน้ำในตัวทุกห้อง อ่างอาบน้ำสำหรับห้องนอนใหญ่ ห้องนอน Master Bedroom ระเบียงขนาดใหญ่ สามารถตกแต่งเป็น Pocket Garden

A 2-story house Up to 3 car parking spots A uniquely designed master bedroom with incomparable elevation separating the master bedroom for additional privacy Spacious leisure area that can be transformed into to a bedroom or home office Ensuite bathroom Big bath tub for the master bedroom Matchless clearstory for energy saving purposes