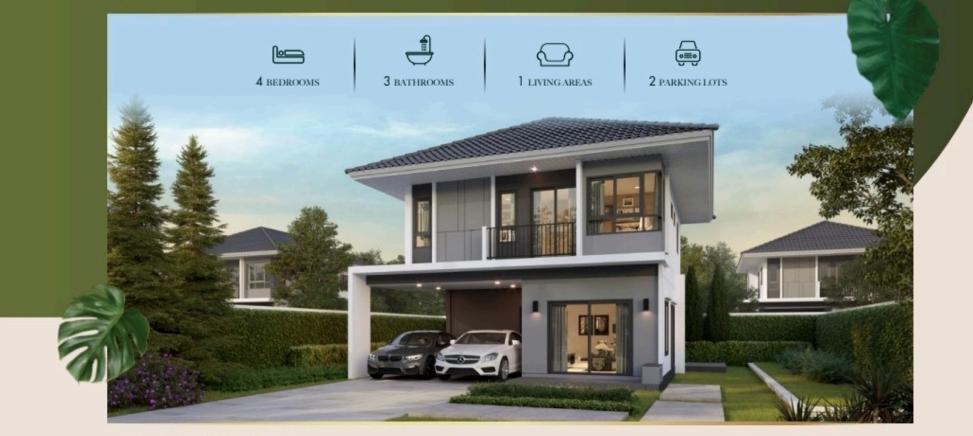

**บ้านเดี่ยว 2 ชั้น** : รองรับการจอตรกได้ 3 คัน Master Bedroom ขนาดใหญ่ พร้อม walk in closet และระเบียง มาพร้อมห้องน้ำในตัวทุกห้อง และ อ่างอาบน้ำสำหรับห้องนอนใหญ่

A 2-story house Up to 3 car parking spots Open plan space with no wall/partition provides good ventilation ubiquitously Large-sized master bedroom with a bathtub, walk-in closet, and balcony Ensuite bathroom with partitioned toilet in every bedrooms

บ้านเดี่ยว 2 ชื่น : รองรับการจอตรกได้ 3 คัน Master Bedroom ขนาดใหญ่ พร้อม walk in closet และระเบียง มาพร้อมห้องน้ำในตัวทุกห้อง และ อ่างอาบน้ำสำหรับห้องนอนใหญ่

A 2-story house Up to 3 car parking spots Open plan space with no wall/partition provides good ventilation ubiquitously Large-sized master bedroom with a bathtub, walk-in closet, and balcony Ensuite bathroom with partitioned toilet in every bedrooms