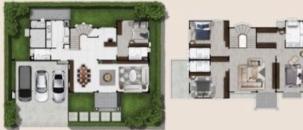

## SUPAKRIT 218 รฉพ ศุภกฤต

บ้านเดี่ยว 2 ชั้น : Master Bedroom ออกแบบเล่นระดันไม่เหมือนใครแยกส่วนห้องนอนใหญ่ให้ความเป็นส่วนตัว ส่วนพักผ่อนชั้นบนทว้างสามารถเปลี่ยนเป็นห้องนอนหรือห้องทำงานได้ มาพร้อมห้องน้ำในตัวทุกห้อง อ่างอาบน้ำสำหรับห้องนอนใหญ่ มีช่องแลงที่เป็นเอกลักษณ์เฉพาะตัวเน้นการประหยัดพลังงาน

## A 2-story house

A uniquely designed master bedroom with incomparable elevation separating the master bedroom for additional privacy Spacious leisure area that can be transformed into to a bedroom or home office Ensuite bathroom Big bath tub for the master bedroom Matchless clearstory for energy saving purposes