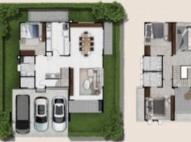

**บ้านเดี่ยว 2 ชั้น** : รองรับการจอตรกได้ 3 คัน Master Bedroom ขนาดใหญ่ พร้อม walk in closet และระเบียง มาพร้อมห้องน้ำในตัวทุกห้อง และ อ่างอาบน้ำสำหรับห้องนอนใหญ่

A 2-story house Up to 3 car parking spots Open plan space with no wall/partition provides good ventilation ubiquitously Large-sized master bedroom with a bathtub, walk-in closet, and balcony Ensuite bathroom with partitioned toilet in every bedrooms

บ้านเดี่ยว 2 ชื่น : รองรับการจอตรกได้ 3 คัน Master Bedroom ขนาดใหญ่ พร้อม walk in closet และระเบียง มาพร้อมห้องน้ำในตัวทุกห้อง และ อ่างอาบน้ำสำหรับห้องนอนใหญ่

A 2-story house Up to 3 car parking spots Open plan space with no wall/partition provides good ventilation ubiquitously Large-sized master bedroom with a bathtub, walk-in closet, and balcony Ensuite bathroom with partitioned toilet in every bedrooms