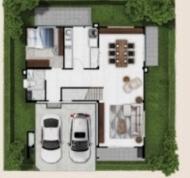

**บ้านเดี่ยว 2 ชั้น** : รองรับการจอตรกได้ 3 คัน Master Bedroom ขนาดใหญ่ พร้อม walk in closet และระเบียง มาพร้อมห้องน้ำในตัวทุกห้อง และ อ่างอาบน้ำสำหรับห้องนอนใหญ่

A 2-story house Up to 3 car parking spots Open plan space with no wall/partition provides good ventilation ubiquitously Large-sized master bedroom with a bathtub, walk-in closet, and balcony Ensuite bathroom with partitioned toilet in every bedrooms

บ้านเดี่ยว 2 ชื่น : รองรับการจอตรกได้ 3 คัน Master Bedroom ขนาดใหญ่ พร้อม walk in closet และระเบียง มาพร้อมห้องน้ำในตัวทุกห้อง และ อ่างอาบน้ำสำหรับห้องนอนใหญ่

A 2-story house Up to 3 car parking spots Open plan space with no wall/partition provides good ventilation ubiquitously Large-sized master bedroom with a bathtub, walk-in closet, and balcony Ensuite bathroom with partitioned toilet in every bedrooms