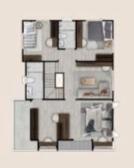

## SUPAKRIT 218 รฉพ ศุภกฤต

บ้านเดี่ยว 2 ชั้น : Master Bedroom ออกแบบเล่นระดันไม่เหมือนใครแยกส่วนห้องนอนใหญ่ให้ความเป็นส่วนตัว ส่วนพักผ่อนชั้นบนทว้างสามารถเปลี่ยนเป็นห้องนอนหรือห้องทำงานได้ มาพร้อมห้องน้ำในตัวทุกห้อง อ่างอาบน้ำสำหรับห้องนอนใหญ่ มีช่องแลงที่เป็นเอกลักษณ์เฉพาะตัวเน้นการประหยัดพลังงาน

## A 2-story house

A uniquely designed master bedroom with incomparable elevation separating the master bedroom for additional privacy Spacious leisure area that can be transformed into to a bedroom or home office Ensuite bathroom Big bath tub for the master bedroom Matchless clearstory for energy saving purposes