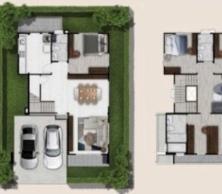

**บ้านเดี่ยว 2 ชั้น** : รองรับการจอดรถได้ 3 คัน โถงสูงบริเวณบันได ทำให้มีความต่อเนื่องจากชั้น ล่าง - บน พร้อมกระจาบานใหญ่เพื่อรับแสงธรรมชาติ มาพร้อมห้องน้ำในตัวทุกห้อง อ่างอาบน้ำสำหรับห้องนอนใหญ่ ห้องนอน Master Bedroom ระเบียงขนาดใหญ่ สามารถตกแต่งเป็น Pocket Garden

A 2-story house Up to 3 car parking spots A uniquely designed master bedroom with incomparable elevation separating the master bedroom for additional privacy Spacious leisure area that can be transformed into to a bedroom or home office Ensuite bathroom Big bath tub for the master bedroom Matchless clearstory for energy saving purposes