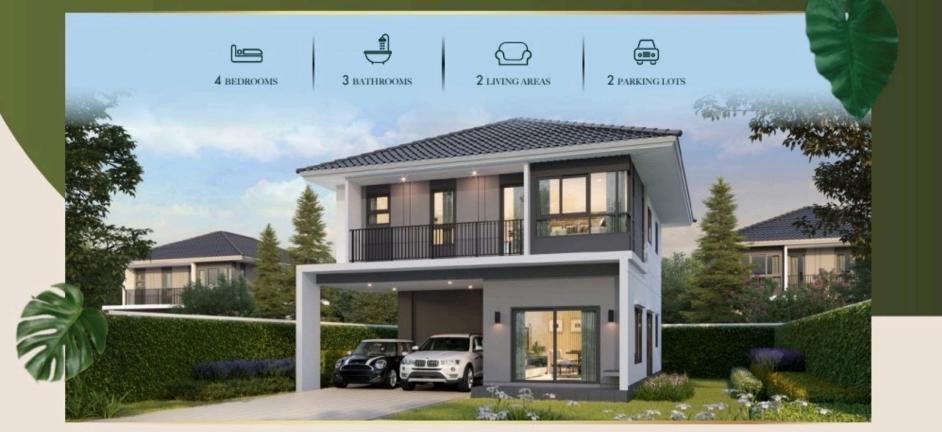

**บ้านเดี่ยว 2 ชั้น** : รองรับการจอดรถได้ 3 คัน โถงสูงบริเวณบันได ทำให้มีความต่อเนื่องจากชั้น ล่าง - บน พร้อมกระจาบานใหญ่เพื่อรับแสงธรรมชาติ มาพร้อมห้องน้ำในตัวทุกห้อง อ่างอาบน้ำสำหรับห้องนอนใหญ่ ห้องนอน Master Bedroom ระเบียงขนาดใหญ่ สามารถตกแต่งเป็น Pocket Garden

A 2-story house Up to 3 car parking spots A uniquely designed master bedroom with incomparable elevation separating the master bedroom for additional privacy Spacious leisure area that can be transformed into to a bedroom or home office Ensuite bathroom Big bath tub for the master bedroom Matchless clearstory for energy saving purposes