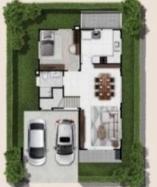

## SUPAKRIT 218 รฉพ ศุภกฤต

บ้านเดี่ยว 2 ชั้น : Master Bedroom ออกแบบเล่นระดันไม่เหมือนใครแยกส่วนห้องนอนใหญ่ให้ความเป็นส่วนตัว ส่วนพักผ่อนชั้นบนทว้างสามารถเปลี่ยนเป็นห้องนอนหรือห้องทำงานได้ มาพร้อมห้องน้ำในตัวทุกห้อง อ่างอาบน้ำสำหรับห้องนอนใหญ่ มีช่องแลงที่เป็นเอกลักษณ์เฉพาะตัวเน้นการประหยัดพลังงาน

## A 2-story house

A uniquely designed master bedroom with incomparable elevation separating the master bedroom for additional privacy Spacious leisure area that can be transformed into to a bedroom or home office Ensuite bathroom Big bath tub for the master bedroom Matchless clearstory for energy saving purposes