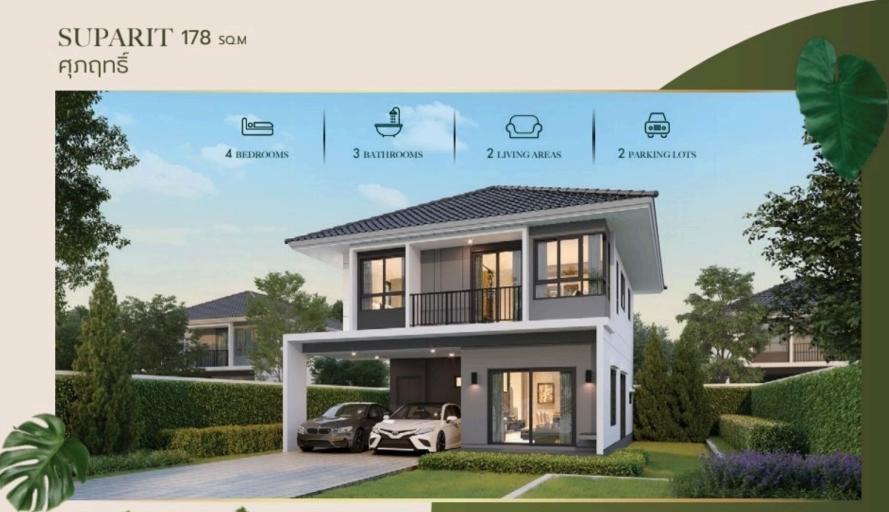

## SUPAKRIT 218 รฉพ ศุภกฤต

บ้านเดี่ยว 2 ชั้น : Master Bedroom ออกแบบเล่นระดันไม่เหมือนใครแยกส่วนห้องนอนใหญ่ให้ความเป็นส่วนตัว ส่วนพักผ่อนชั้นบนทว้างสามารถเปลี่ยนเป็นห้องนอนหรือห้องทำงานได้ มาพร้อมห้องน้ำในตัวทุกห้อง อ่างอาบน้ำสำหรับห้องนอนใหญ่ มีช่องแลงที่เป็นเอกลักษณ์เฉพาะตัวเน้นการประหยัดพลังงาน

## A 2-story house

A uniquely designed master bedroom with incomparable elevation separating the master bedroom for additional privacy Spacious leisure area that can be transformed into to a bedroom or home office Ensuite bathroom Big bath tub for the master bedroom Matchless clearstory for energy saving purposes