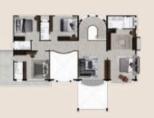

**บ้านเดี่ยว 2 ชั้น** : รองรับการจอดรถได้ 3 คัน โถงสูงบริเวณบันได ทำให้มีความต่อเนื่องจากชั้น ล่าง - บน พร้อมกระจาบานใหญ่เพื่อรับแสงธรรมชาติ มาพร้อมห้องน้ำในตัวทุกห้อง อ่างอาบน้ำสำหรับห้องนอนใหญ่ ห้องนอน Master Bedroom ระเบียงขนาดใหญ่ สามารถตกแต่งเป็น Pocket Garden

A 2-story house Up to 3 car parking spots A uniquely designed master bedroom with incomparable elevation separating the master bedroom for additional privacy Spacious leisure area that can be transformed into to a bedroom or home office Ensuite bathroom Big bath tub for the master bedroom Matchless clearstory for energy saving purposes