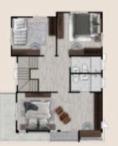

**บ้านเดี่ยว 2 ชั้น** : รองรับการจอตรกได้ 3 คัน Master Bedroom ขนาดใหญ่ พร้อม walk in closet และระเบียง มาพร้อมห้องน้ำในตัวทุกห้อง และ อ่างอาบน้ำสำหรับห้องนอนใหญ่

A 2-story house Up to 3 car parking spots Open plan space with no wall/partition provides good ventilation ubiquitously Large-sized master bedroom with a bathtub, walk-in closet, and balcony Ensuite bathroom with partitioned toilet in every bedrooms

บ้านเดี่ยว 2 ชื่น : รองรับการจอตรกได้ 3 คัน Master Bedroom ขนาดใหญ่ พร้อม walk in closet และระเบียง มาพร้อมห้องน้ำในตัวทุกห้อง และ อ่างอาบน้ำสำหรับห้องนอนใหญ่

A 2-story house Up to 3 car parking spots Open plan space with no wall/partition provides good ventilation ubiquitously Large-sized master bedroom with a bathtub, walk-in closet, and balcony Ensuite bathroom with partitioned toilet in every bedrooms