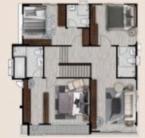

**บ้านเดี่ยว 2 ชั้น** : รองรับการจอตรกได้ 3 คัน Master Bedroom ขนาดใหญ่ พร้อม walk in closet และระเบียง มาพร้อมห้องน้ำในตัวทุกห้อง และ อ่างอาบน้ำสำหรับห้องนอนใหญ่

A 2-story house Up to 3 car parking spots Open plan space with no wall/partition provides good ventilation ubiquitously Large-sized master bedroom with a bathtub, walk-in closet, and balcony Ensuite bathroom with partitioned toilet in every bedrooms

บ้านเดี่ยว 2 ชื่น : รองรับการจอตรกได้ 3 คัน Master Bedroom ขนาดใหญ่ พร้อม walk in closet และระเบียง มาพร้อมห้องน้ำในตัวทุกห้อง และ อ่างอาบน้ำสำหรับห้องนอนใหญ่

A 2-story house Up to 3 car parking spots Open plan space with no wall/partition provides good ventilation ubiquitously Large-sized master bedroom with a bathtub, walk-in closet, and balcony Ensuite bathroom with partitioned toilet in every bedrooms