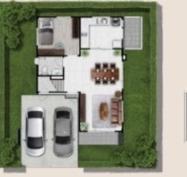

**บ้านเดี่ยว 2 ชั้น** : รองรับการจอตรกได้ 3 คัน Master Bedroom ขนาดใหญ่ พร้อม walk in closet และระเบียง มาพร้อมห้องน้ำในตัวทุกห้อง และ อ่างอาบน้ำสำหรับห้องนอนใหญ่

A 2-story house Up to 3 car parking spots Open plan space with no wall/partition provides good ventilation ubiquitously Large-sized master bedroom with a bathtub, walk-in closet, and balcony Ensuite bathroom with partitioned toilet in every bedrooms

บ้านเดี่ยว 2 ชื่น : รองรับการจอตรกได้ 3 คัน Master Bedroom ขนาดใหญ่ พร้อม walk in closet และระเบียง มาพร้อมห้องน้ำในตัวทุกห้อง และ อ่างอาบน้ำสำหรับห้องนอนใหญ่

A 2-story house Up to 3 car parking spots Open plan space with no wall/partition provides good ventilation ubiquitously Large-sized master bedroom with a bathtub, walk-in closet, and balcony Ensuite bathroom with partitioned toilet in every bedrooms