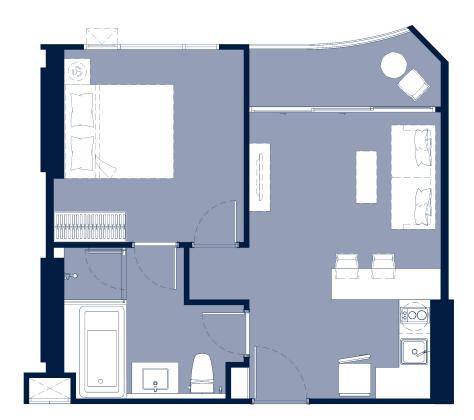

## 1 BEDROOM DELUXE | 44.70 SQ.M.

**TILDING A** 

# 1 BEDROOM DELUXE | 49.15 SQ.M.

### 1 BEDROOM DELUXE | 60.00 SQ.M.

1 BEDROOM DELUXE | 45.00 SQ.M.

1 BEDROOM DELUXE | 60.45 SQ.M.