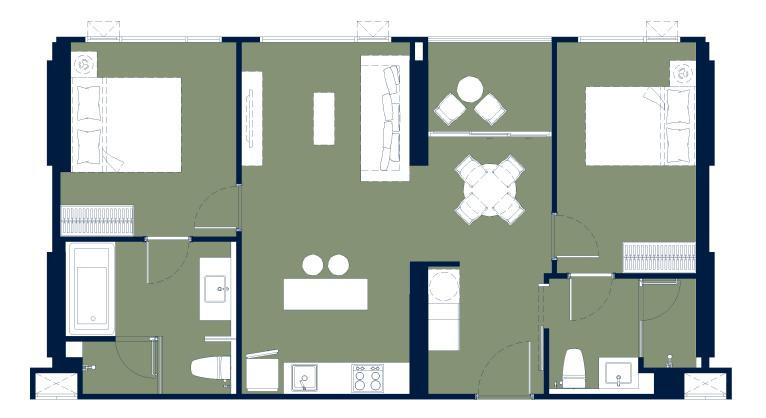

.









## 1 BEDROOM SUPERIOR | 35.00 SQ.M.









# 1 BEDROOM SUPERIOR | 37.65 SQ.M.









## 1 BEDROOM DELUXE | 44.70 SQ.M.





**TILDING A** 



# 1 BEDROOM DELUXE | 49.15 SQ.M.









### 1 BEDROOM DELUXE | 60.00 SQ.M.









1 BEDROOM DELUXE | 45.00 SQ.M.









1 BEDROOM DELUXE | 60.45 SQ.M.









### 1 BEDROOM DELUXE | 49.40 SQ.M.







## 1 BEDROOM DELUXE SUITE | 47.70 SQ.M.







### 1 BEDROOM DELUXE SUITE | 49.25 SQ.M.







### 1 BEDROOM DELUXE SUITE | 50.10 SQ.M.







### **1 BEDROOM DELUXE SUITE | 49.00 SQ.M.**









### 1 BEDROOM DELUXE SUITE | 61.45 SQ.M.







### 1 BEDROOM DELUXE SUITE | 74.85 SQ.M.









### 1 BEDROOM DELUXE SUITE | 59.45 SQ.M.







### 1 BEDROOM DELUXE SUITE | 72.55 SQ.M.







### 1 BEDROOM DELUXE SUITE | 57.10 SQ.M.









### 2 BEDROOMS EXECUTIVE | 79.75 SQ.M.





## 2 BEDROOMS GRAND EXECUTIVE | 114.70 SQ.M.







### **2 BEDROOMS GRAND EXECUTIVE | 99.70 SQ.M.**







### **2 BEDROOMS EXECUTIVE SUITE | 127.25 SQ.M.**







## **2** BEDROOMS EXECUTIVE SUITE | 111.50 SQ.M.









3 BEDROOMS PREMIER | 145.10 SQ.M.









3 BEDROOMS PREMIER | 130.10 SQ.M.







### 3 BEDROOMS PREMIER SUITE | 173.80 SQ.M.