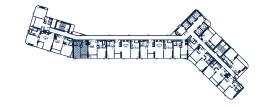

# 1 BEDROOM SUPERIOR | 35.65 SQ.M.









## 1 BEDROOM SUPERIOR | 35.00 SQ.M.









# 1 BEDROOM SUPERIOR | 37.65 SQ.M.









## 1 BEDROOM DELUXE | 44.70 SQ.M.





**TILDING A** 



# 1 BEDROOM DELUXE | 49.15 SQ.M.









### 1 BEDROOM DELUXE | 60.00 SQ.M.









1 BEDROOM DELUXE | 45.00 SQ.M.









1 BEDROOM DELUXE | 60.45 SQ.M.









### 1 BEDROOM DELUXE | 49.40 SQ.M.







## 1 BEDROOM DELUXE SUITE | 47.70 SQ.M.







### 1 BEDROOM DELUXE SUITE | 49.25 SQ.M.







### 1 BEDROOM DELUXE SUITE | 50.10 SQ.M.







### **1 BEDROOM DELUXE SUITE | 49.00 SQ.M.**









### 1 BEDROOM DELUXE SUITE | 61.45 SQ.M.







### 1 BEDROOM DELUXE SUITE | 74.85 SQ.M.









### 1 BEDROOM DELUXE SUITE | 59.45 SQ.M.







### 1 BEDROOM DELUXE SUITE | 72.55 SQ.M.







### 1 BEDROOM DELUXE SUITE | 57.10 SQ.M.









#