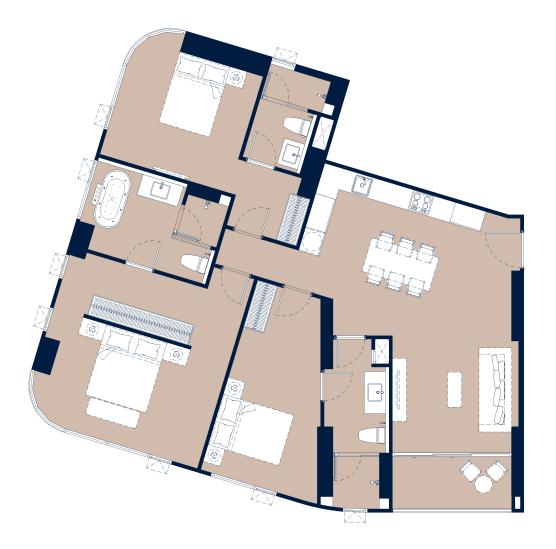

.M.









### 1 BEDROOM DELUXE | 49.40 SQ.M.







## 1 BEDROOM DELUXE SUITE | 47.70 SQ.M.







### 1 BEDROOM DELUXE SUITE | 49.25 SQ.M.







### 1 BEDROOM DELUXE SUITE | 50.10 SQ.M.







### **1 BEDROOM DELUXE SUITE | 49.00 SQ.M.**









### 1 BEDROOM DELUXE SUITE | 61.45 SQ.M.







### 1 BEDROOM DELUXE SUITE | 74.85 SQ.M.









### 1 BEDROOM DELUXE SUITE | 59.45 SQ.M.







### 1 BEDROOM DELUXE SUITE | 72.55 SQ.M.







### 1 BEDROOM DELUXE SUITE | 57.10 SQ.M.









### 2 BEDROOMS EXECUTIVE | 79.75 SQ.M.





## 2 BEDROOMS GRAND EXECUTIVE | 114.70 SQ.M.







### **2 BEDROOMS GRAND EXECUTIVE | 99.70 SQ.M.**







### **2 BEDROOMS EXECUTIVE SUITE | 127.25 SQ.M.**







## **2** BEDROOMS EXECUTIVE SUITE | 111.50 SQ.M.









3 BEDROOMS PREMIER | 145.10 SQ.M.









3 BEDROOMS PREMIER | 130.10 SQ.M.







### 3 BEDROOMS PREMIER SUITE | 173.80 SQ.M.