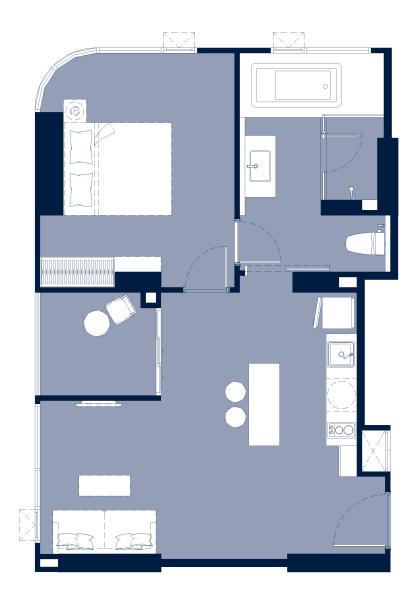

# 1 BEDROOM DELUXE | 49.15 SQ.M.

### 1 BEDROOM DELUXE | 60.00 SQ.M.

1 BEDROOM DELUXE | 45.00 SQ.M.

1 BEDROOM DELUXE | 60.45 SQ.M.

### 1 BEDROOM DELUXE | 49.40 SQ.M.