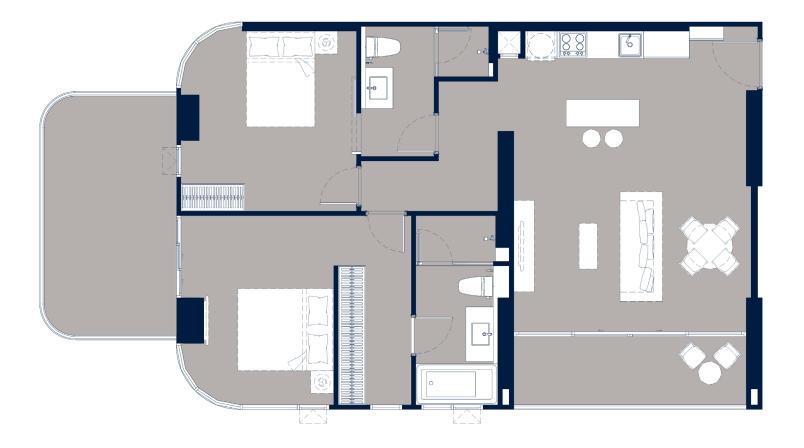

# 1 BEDROOM SUPERIOR | 37.65 SQ.M.









## 1 BEDROOM DELUXE | 44.70 SQ.M.





**TILDING A** 



# 1 BEDROOM DELUXE | 49.15 SQ.M.









### 1 BEDROOM DELUXE | 60.00 SQ.M.









1 BEDROOM DELUXE | 45.00 SQ.M.









1 BEDROOM DELUXE | 60.45 SQ.M.









### 1 BEDROOM DELUXE | 49.40 SQ.M.







## 1 BEDROOM DELUXE SUITE | 47.70 SQ.M.







### 1 BEDROOM DELUXE SUITE | 49.25 SQ.M.







### 1 BEDROOM DELUXE SUITE | 50.10 SQ.M.







### **1 BEDROOM DELUXE SUITE | 49.00 SQ.M.**









### 1 BEDROOM DELUXE SUITE | 61.45 SQ.M.







### 1 BEDROOM DELUXE SUITE | 74.85 SQ.M.









### 1 BEDROOM DELUXE SUITE | 59.45 SQ.M.







### 1 BEDROOM DELUXE SUITE | 72.55 SQ.M.







### 1 BEDROOM DELUXE SUITE | 57.10 SQ.M.









### 2 BEDROOMS EXECUTIVE | 79.75 SQ.M.





## 2 BEDROOMS GRAND EXECUTIVE | 114.70 SQ.M.







### **2 BEDROOMS GRAND EXECUTIVE | 99.70 SQ.M.**







### **2 BEDROOMS EXECUTIVE SUITE | 127.25 SQ.M.**







## **2** BEDROOMS EXECUTIVE SUITE | 111.50 SQ.M.









3 BEDROOMS PREMIER | 145.10 SQ.M.









3 BEDROOMS PREMIER | 130.10 SQ.M.







### 3 BEDROOMS PREMIER SUITE | 173.80 SQ.M.