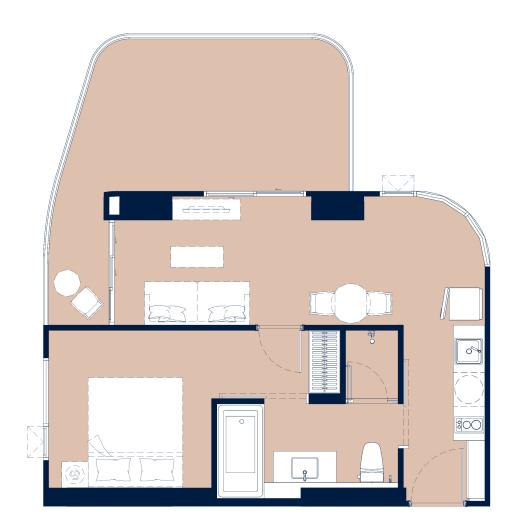

# 1 BEDROOM SUPERIOR | 35.65 SQ.M.









## 1 BEDROOM SUPERIOR | 35.00 SQ.M.









# 1 BEDROOM SUPERIOR | 37.65 SQ.M.









## 1 BEDROOM DELUXE | 44.70 SQ.M.





**TILDING A** 



# 1 BEDROOM DELUXE | 49.15 SQ.M.









### 1 BEDROOM DELUXE | 60.00 SQ.M.









1 BEDROOM DELUXE | 45.00 SQ.M.









1 BEDROOM DELUXE | 60.45 SQ.M.









### 1 BEDROOM DELUXE | 49.40 SQ.M.







## 1 BEDROOM DELUXE SUITE | 47.70 SQ.M.







### 1 BEDROOM DELUXE SUITE | 49.25 SQ.M.







### 1 BEDROOM DELUXE SUITE | 50.10 SQ.M.







### **1 BEDROOM DELUXE SUITE | 49.00 SQ.M.**









### 1 BEDROOM DELUXE SUITE | 61.45 SQ.M.







### 1 BEDROOM DELUXE SUITE | 74.85 SQ.M.









### 1 BEDROOM DELUXE SUITE | 59.45 SQ.M.







### 1 BEDROOM DELUXE SUITE | 72.55 SQ.M.







### 1 BEDROOM DELUXE SUITE | 57.10 SQ.M.









### 2 BEDROOMS EXECUTIVE | 79.75 SQ.M.





## 2 BEDROOMS GRAND EXECUTIVE | 114.70 SQ.M.







### **2 BEDROOMS GRAND EXECUTIVE | 99.70 SQ.M.**







### **2 BEDROOMS EXECUTIVE SUITE |