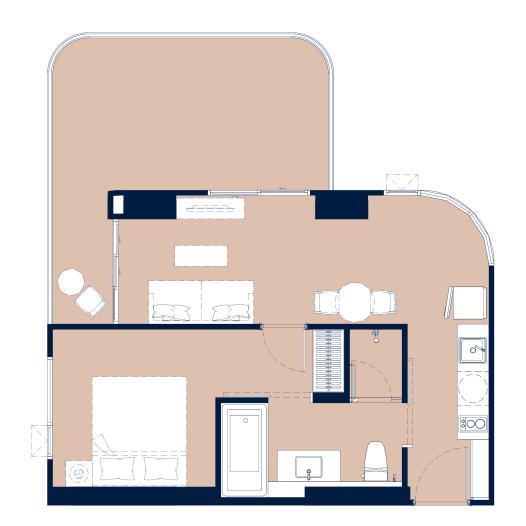

# 1 BEDROOM SUPERIOR | 35.65 SQ.M.









## 1 BEDROOM SUPERIOR | 35.00 SQ.M.









# 1 BEDROOM SUPERIOR | 37.65 SQ.M.









## 1 BEDROOM DELUXE | 44.70 SQ.M.





**TILDING A** 



# 1 BEDROOM DELUXE | 49.15 SQ.M.









### 1 BEDROOM DELUXE | 60.00 SQ.M.









1 BEDROOM DELUXE | 45.00 SQ.M.









1 BEDROOM DELUXE | 60.45 SQ.M.









### 1 BEDROOM DELUXE | 49.40 SQ.M.







## 1 BEDROOM DELUXE SUITE | 47.70 SQ.M.







### 1 BEDROOM DELUXE SUITE | 49.25 SQ.M.







### 1 BEDROOM DELUXE SUITE | 50.10 SQ.M.







### **1 BEDROOM DELUXE SUITE | 49.00 SQ.M.**









### 1 BEDROOM DELUXE SUITE | 61.45 SQ.M.







### 1 BEDROOM DELUXE SUITE | 74.85 SQ.M.









### 1 BEDROOM DELUXE SUITE | 59.45 SQ.M.







### 1 BEDROOM DELUXE SUITE | 72.55 SQ.M.







### 1 BEDROOM DELUXE SUITE | 57.10 SQ.M.









### 2 BEDROOMS EXECUTIVE | 79.75 SQ.M.





## 2 BEDROOMS GRAND EXECUTIVE | 114.70 SQ.M.







### **2 BEDROOMS GRAND EXECUTIVE | 99.70 SQ.M.**







### **2 BEDROOMS EXECUTIVE SUITE | 127.25 SQ.M.**







## **2** BEDROOMS EXECUTIVE SUITE | 111.50 SQ.M.









3 BE