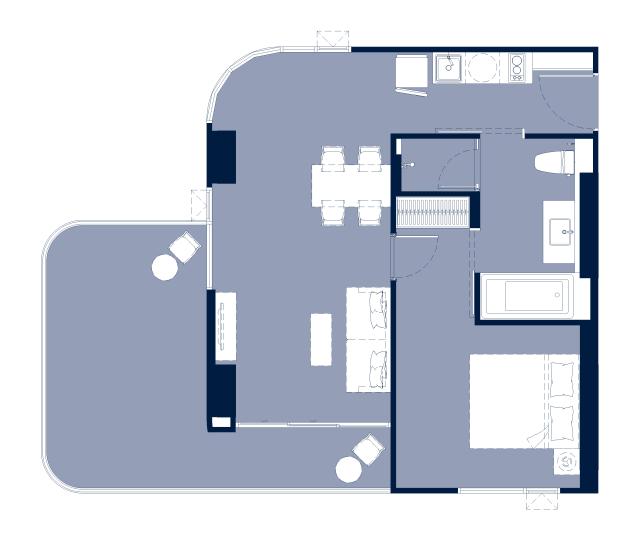

# 1 BEDROOM SUPERIOR | 35.65 SQ.M.









## 1 BEDROOM SUPERIOR | 35.00 SQ.M.









# 1 BEDROOM SUPERIOR | 37.65 SQ.M.









## 1 BEDROOM DELUXE | 44.70 SQ.M.





**TILDING A** 



# 1 BEDROOM DELUXE | 49.15 SQ.M.









### 1 BEDROOM DELUXE | 60.00 SQ.M.









1 BEDROOM DELUXE | 45.00 SQ.M.









1 BEDROOM DELUXE | 60.45 SQ.M.









### 1 BEDROOM DELUXE | 49.40 SQ.M.







## 1 BEDROOM DELUXE SUITE | 47.70 SQ.M.







### 1 BEDROOM DELUXE SUITE | 49.25 SQ.M.







### 1 BEDROOM DELUXE SUITE | 50.10 SQ.M.







### **1 BEDROOM DELUXE SUITE | 49.00 SQ.M.**









### 1 BEDROOM DELUXE SUITE | 61.45 SQ.M.







### 1 BEDROOM DELUXE SUITE | 74.85 SQ.M.









### 1 BEDROOM DELUXE SUITE | 59.45 SQ.M.







### 1 BEDROOM DELUXE SUITE | 72.55 SQ.M.







### 1 BEDROOM DELUXE SUITE | 57.10 SQ.M.









### 2 BEDROOMS EXECUTIVE | 79.75 SQ.M.





## 2 BEDROOMS GRAND EXECUTIVE | 114.70 SQ.M.







### **2 BEDROOMS GRAND EXECUTIVE | 99.70 SQ.M.**







### **2 BEDROOMS EXECUTIVE SUITE | 127.25 SQ.M.**







## **2** BEDROOMS EXECUTIVE SUITE | 111.50 SQ.M.









3 BEDROOMS PREMIER | 145.10 SQ.M.









3 BEDROOMS PREMIER | 130.10 SQ.M.







### 3 BEDROOMS PREMIER SUITE | 173.80 SQ.M.