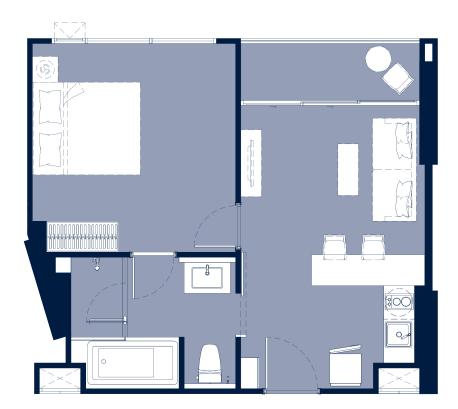

# 1 BEDROOM SUPERIOR | 35.65 SQ.M.

## 1 BEDROOM SUPERIOR | 35.00 SQ.M.

# 1 BEDROOM SUPERIOR | 37.65 SQ.M.