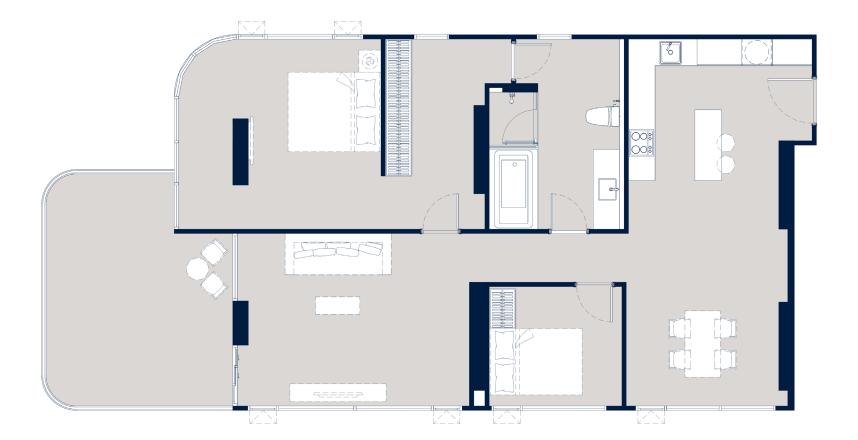

### 1 BEDROOM DELUXE | 60.00 SQ.M.

1 BEDROOM DELUXE | 45.00 SQ.M.

1 BEDROOM DELUXE | 60.45 SQ.M.