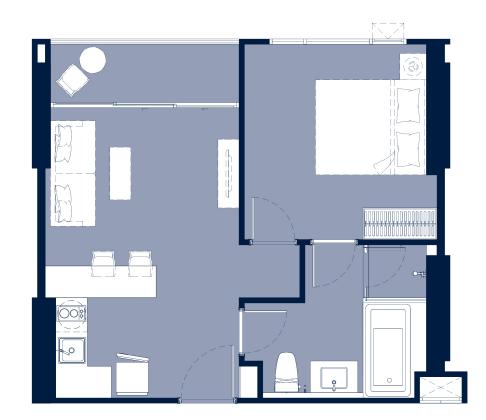

# 1 BEDROOM SUPERIOR | 35.65 SQ.M.

## 1 BEDROOM SUPERIOR | 35.00 SQ.M.

# 1 BEDROOM SUPERIOR | 37.65 SQ.M.