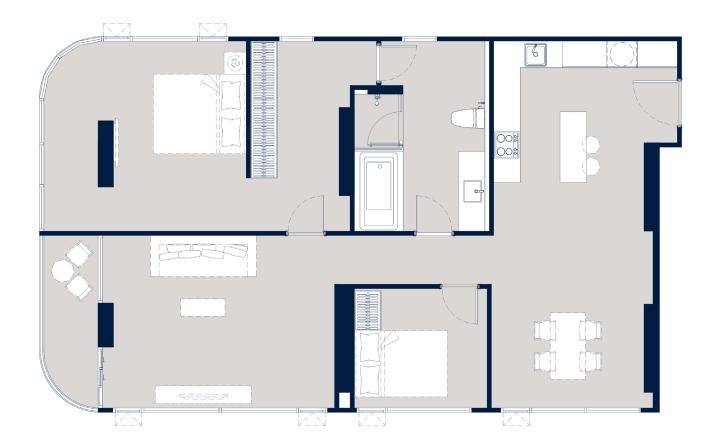

### 1 BEDROOM DELUXE | 60.00 SQ.M.

1 BEDROOM DELUXE | 45.00 SQ.M.

1 BEDROOM DELUXE | 60.45 SQ.M.