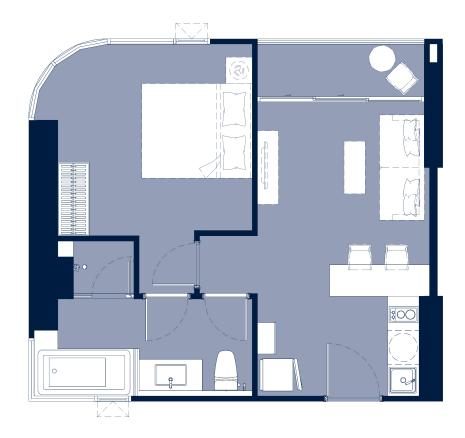

# 1 BEDROOM SUPERIOR | 35.65 SQ.M.









## 1 BEDROOM SUPERIOR | 35.00 SQ.M.









# 1 BEDROOM SUPERIOR | 37.65 SQ.M.









## 1 BEDROOM DELUXE | 44.70 SQ.M.





**TILDING A** 



# 1 BEDROOM DELUXE | 49.15 SQ.M.









### 1 BEDROOM DELUXE | 60.00 SQ.M.









1 BEDROOM DELUXE | 45.00 SQ.M.









1 BEDROOM DELUXE | 60.45 SQ.M.









### 1 BEDROOM DELUXE | 49.40 SQ.M.







## 1 BEDROOM DELUXE SUITE | 47.70 SQ.M.







### 1 BEDROOM DELUXE SUITE | 49.25 SQ.M.







### 1 BEDROOM DELUXE SUITE | 50.10 SQ.M.







### **1 BEDROOM DELUXE SUITE | 49.00 SQ.M.**









### 1 BEDROOM DELUXE SUITE | 61.45 SQ.M.







### 1 BEDROOM DELUXE SUITE | 74.85 SQ.M.









### 1 BEDROOM DELUXE SUITE | 59.45 SQ.M.







### 1 BEDROOM DELUXE SUITE | 72.55 SQ.M.







### 1 BEDROOM DELUXE SUITE | 57.10 SQ.M.









### 2 BEDROOMS EXECUTIVE | 79.75 SQ.M.





## 2 BEDROOMS GRAND EXECUTIVE | 114.70 SQ.M.







### **2 BEDROOMS GRAND EXECUTIVE | 99.70 SQ.M.**







### **2 BEDROOMS EXECUTIVE SUITE | 127.25 SQ.M.**







## **2** BEDROOMS EXECUTIVE SUITE | 111.50 SQ.M.









3 BEDROOMS PREMIER | 145.10 SQ.M.









3 BEDROOMS PREMIER | 130.10 SQ.M.







###