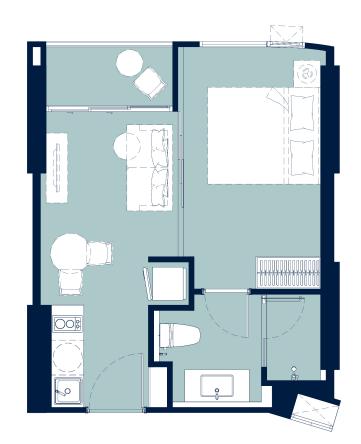

# 1 BEDROOM SUPERIOR | 35.65 SQ.M.









## 1 BEDROOM SUPERIOR | 35.00 SQ.M.









# 1 BEDROOM SUPERIOR | 37.65 SQ.M.









## 1 BEDROOM DELUXE | 44.70 SQ.M.





**TILDING A** 



# 1 BEDROOM DELUXE | 49.15 SQ.M.









### 1 BEDROOM DELUXE | 60.00 SQ.M.









1 BEDROOM DELUXE | 45.00 SQ.M.









1 BEDROOM DELUXE | 60.45 SQ.M.









### 1 BEDROOM DELUXE | 49.40 SQ.M.







## 1 BEDROOM DELUXE SUITE | 47.70 SQ.M.







### 1 BEDROOM DELUXE SUITE | 49.25 SQ.M.







### 1 BEDROOM DELUXE SUITE | 50.10 SQ.M.







### **1 BEDROOM DELUXE SUITE | 49.00 SQ.M.**









### 1 BEDROOM DELUXE SUITE | 61.45 SQ.M.







### 1 BEDROOM DELUXE SUITE | 74.85 SQ.M.









### 1 BEDROOM DELUXE SUITE | 59.45 SQ.M.







### 1 BEDROOM DELUXE SUITE | 72.55 SQ.M.







### 1 BEDROOM DELUXE SUITE | 57.10 SQ.M.