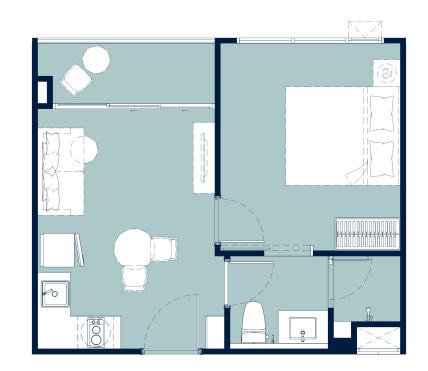

# 1 BEDROOM SUPERIOR | 35.65 SQ.M.









## 1 BEDROOM SUPERIOR | 35.00 SQ.M.









# 1 BEDROOM SUPERIOR | 37.65 SQ.M.









## 1 BEDROOM DELUXE | 44.70 SQ.M.





**TILDING A** 



# 1 BEDROOM DELUXE | 49.15 SQ.M.









### 1 BEDROOM DELUXE | 60.00 SQ.M.









1 BEDROOM DELUXE | 45.00 SQ.M.









1 BEDROOM DELUXE | 60.45 SQ.M.









### 1 BEDROOM DELUXE | 49.40 SQ.M.







## 1 BEDROOM DELUXE SUITE | 47.70 SQ.M.







### 1 BEDROOM DELUXE SUITE | 49.25 SQ.M.







### 1 BEDROOM DELUXE SUITE | 50.10 SQ.M.







### **1 BEDROOM DELUXE SUITE | 49.00 SQ.M.**









### 1 BEDROOM DELUXE SUITE | 61.45 SQ.M.







### 1 BEDROOM DELUXE SUITE | 74.85 SQ.M.









### 1 BEDROOM DELUXE SUITE | 59.45 SQ.M.







### 1 BEDROOM DELUXE SUITE | 72.55 SQ.M.







### 1 BEDROOM DELUXE SUITE | 57.10 SQ.M.









### 2 BEDROOMS EXECUTIVE | 79.75 SQ.M.