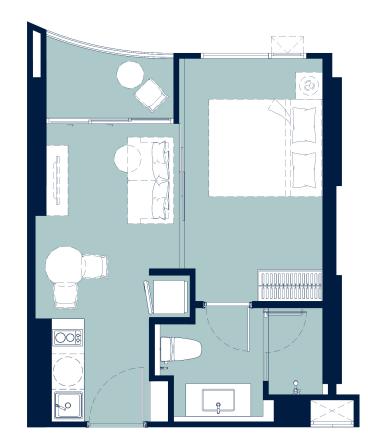

# 1 BEDROOM SUPERIOR | 35.65 SQ.M.









## 1 BEDROOM SUPERIOR | 35.00 SQ.M.









# 1 BEDROOM SUPERIOR | 37.65 SQ.M.









## 1 BEDROOM DELUXE | 44.70 SQ.M.





**TILDING A** 



# 1 BEDROOM DELUXE | 49.15 SQ.M.









### 1 BEDROOM DELUXE | 60.00 SQ.M.









1 BEDROOM DELUXE | 45.00 SQ.M.









1 BEDROOM DELUXE | 60.45 SQ.M.









### 1 BEDROOM DELUXE | 49.40 SQ.M.







## 1 BEDROOM DELUXE SUITE | 47.70 SQ.M.







### 1 BEDROOM DELUXE SUITE | 49.25 SQ.M.







### 1 BEDROOM DELUXE SUITE | 50.10 SQ.M.







### **1 BEDROOM DELUXE SUITE | 49.00 SQ.M.**









### 1 BEDROOM DELUXE SUITE | 61.45 SQ.M.







### 1 BEDROOM DELUXE SUITE | 74.85 SQ.M.









### 1 BEDROOM DELUXE SUITE | 59.45 SQ.M.







### 1 BEDROOM DELUXE SUITE | 72.55 SQ.M.







### 1