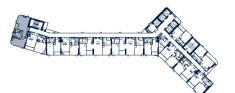

# 1 BEDROOM SUPERIOR | 35.65 SQ.M.

## 1 BEDROOM SUPERIOR | 35.00 SQ.M.

# 1 BEDROOM SUPERIOR | 37.65 SQ.M.

## 1 BEDROOM DELUXE | 44.70 SQ.M.

**TILDING A** 