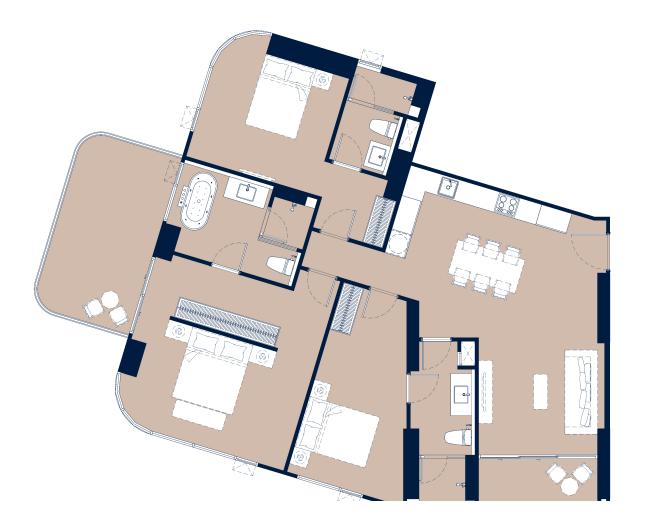

SQ.M.









1 BEDROOM DELUXE | 60.45 SQ.M.









### 1 BEDROOM DELUXE | 49.40 SQ.M.







## 1 BEDROOM DELUXE SUITE | 47.70 SQ.M.







### 1 BEDROOM DELUXE SUITE | 49.25 SQ.M.







### 1 BEDROOM DELUXE SUITE | 50.10 SQ.M.







### **1 BEDROOM DELUXE SUITE | 49.00 SQ.M.**









### 1 BEDROOM DELUXE SUITE | 61.45 SQ.M.







### 1 BEDROOM DELUXE SUITE | 74.85 SQ.M.









### 1 BEDROOM DELUXE SUITE | 59.45 SQ.M.







### 1 BEDROOM DELUXE SUITE | 72.55 SQ.M.







### 1 BEDROOM DELUXE SUITE | 57.10 SQ.M.









### 2 BEDROOMS EXECUTIVE | 79.75 SQ.M.





## 2 BEDROOMS GRAND EXECUTIVE | 114.70 SQ.M.







### **2 BEDROOMS GRAND EXECUTIVE | 99.70 SQ.M.**







### **2 BEDROOMS EXECUTIVE SUITE | 127.25 SQ.M.**







## **2** BEDROOMS EXECUTIVE SUITE | 111.50 SQ.M.









3 BEDROOMS PREMIER | 145.10 SQ.M.









3 BEDROOMS PREMIER | 130.10 SQ.M.







### 3 BEDROOMS PREMIER SUITE | 173.80 SQ.M.