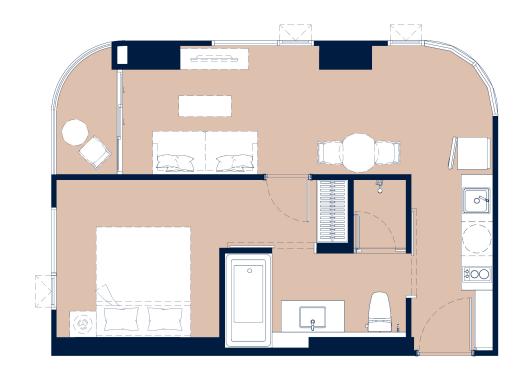

# 1 BEDROOM SUPERIOR | 35.65 SQ.M.









## 1 BEDROOM SUPERIOR | 35.00 SQ.M.









# 1 BEDROOM SUPERIOR | 37.65 SQ.M.









## 1 BEDROOM DELUXE | 44.70 SQ.M.





**TILDING A** 



# 1 BEDROOM DELUXE | 49.15 SQ.M.









### 1 BEDROOM DELUXE | 60.00 SQ.M.









1 BEDROOM DELUXE | 45.00 SQ.M.









1 BEDROOM DELUXE | 60.45 SQ.M.









### 1 BEDROOM DELUXE | 49.40 SQ.M.







## 1 BEDROOM DELUXE SUITE | 47.70 SQ.M.







### 1 BEDROOM DELUXE SUITE | 49.25 SQ.M.







### 1 BEDROOM DELUXE SUITE | 50.10 SQ.M.







### **1 BEDROOM DELUXE SUITE | 49.00 SQ.M.**









### 1 BEDROOM DELUXE SUITE | 61.45 SQ.M.







### 1 BEDROOM DELUXE SUITE | 74.85 SQ.M.









### 1 BEDROOM DELUXE SUITE | 59.45 SQ.M.







### 1 BEDROOM DELUXE SUITE | 72.55 SQ.M.







### 1 BEDROOM DELUXE SUITE | 57.10 SQ.M.









### 2 BEDROOMS EXECUTIVE | 79.75 SQ.M.





## 2 BEDROOMS GRAND EXECUTIVE | 114.70 SQ.M.







### **2 BEDROOMS GRAND EXECUTIVE | 99.70 SQ.M.**







### **2 BEDROOMS EXECUTIVE SUITE | 127.25 SQ.M.**







## **2** BEDROOMS EXEC