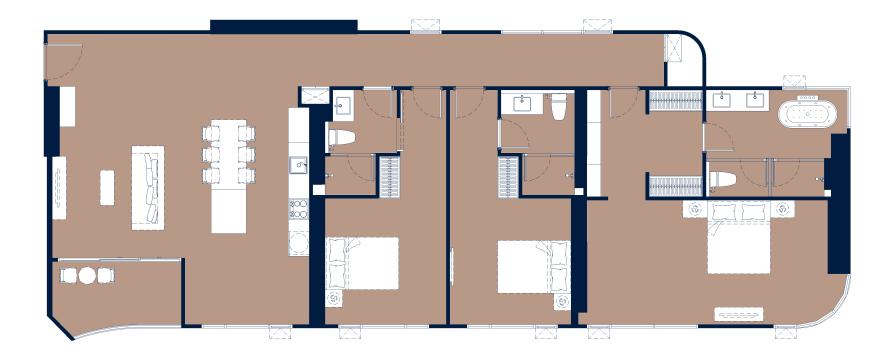

Q.M.







## 1 BEDROOM DELUXE SUITE | 47.70 SQ.M.







### 1 BEDROOM DELUXE SUITE | 49.25 SQ.M.







### 1 BEDROOM DELUXE SUITE | 50.10 SQ.M.







### **1 BEDROOM DELUXE SUITE | 49.00 SQ.M.**









### 1 BEDROOM DELUXE SUITE | 61.45 SQ.M.







### 1 BEDROOM DELUXE SUITE | 74.85 SQ.M.









### 1 BEDROOM DELUXE SUITE | 59.45 SQ.M.







### 1 BEDROOM DELUXE SUITE | 72.55 SQ.M.







### 1 BEDROOM DELUXE SUITE | 57.10 SQ.M.









### 2 BEDROOMS EXECUTIVE | 79.75 SQ.M.





## 2 BEDROOMS GRAND EXECUTIVE | 114.70 SQ.M.







### **2 BEDROOMS GRAND EXECUTIVE | 99.70 SQ.M.**







### **2 BEDROOMS EXECUTIVE SUITE | 127.25 SQ.M.**







## **2** BEDROOMS EXECUTIVE SUITE | 111.50 SQ.M.









3 BEDROOMS PREMIER | 145.10 SQ.M.









3 BEDROOMS PREMIER | 130.10 SQ.M.







### 3 BEDROOMS PREMIER SUITE | 173.80 SQ.M.