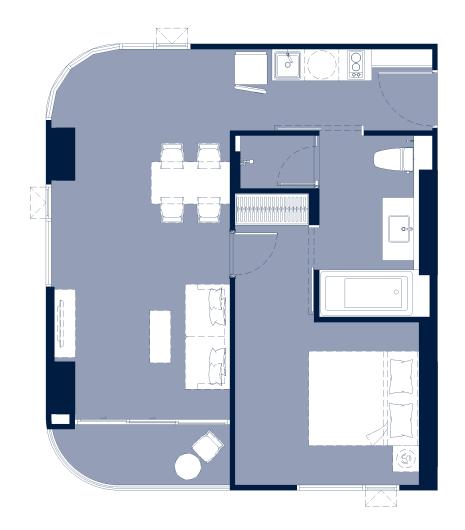

# 1 BEDROOM SUPERIOR | 35.65 SQ.M.









## 1 BEDROOM SUPERIOR | 35.00 SQ.M.









# 1 BEDROOM SUPERIOR | 37.65 SQ.M.









## 1 BEDROOM DELUXE | 44.70 SQ.M.





**TILDING A** 



# 1 BEDROOM DELUXE | 49.15 SQ.M.









### 1 BEDROOM DELUXE | 60.00 SQ.M.









1 BEDROOM DELUXE | 45.00 SQ.M.









1 BEDROOM DELUXE | 60.45 SQ.M.









### 1 BEDROOM DELUXE | 49.40 SQ.M.







## 1 BEDROOM DELUXE SUITE | 47.70 SQ.M.







### 1 BEDROOM DELUXE SUITE | 49.25 SQ.M.







### 1 BEDROOM DELUXE SUITE | 50.10 SQ.M.







### **1 BEDROOM DELUXE SUITE | 49.00 SQ.M.**









### 1 BEDROOM DELUXE SUITE | 61.45 SQ.M.







### 1 BEDROOM DELUXE SUITE | 74.85 SQ.M.









### 1 BEDROOM DELUXE SUITE | 59.45 SQ.M.







### 1 BEDROOM DELUXE SUITE | 72.55 SQ.M.







### 1 BEDROOM DELUXE SUITE | 57.10 SQ.M.









### 2 BEDROOMS EXECUTIVE | 79.75 SQ.M.





## 2 BEDROOMS GRAND EXECUTIVE | 114.70 SQ.M.







### **2 BEDROOMS GRAND EXECUTIVE | 99.70 SQ.M.**







### **2 BEDROOMS EXECUTIVE SUITE | 127.25 SQ.M.**







## **2** BEDROOMS EXECUTIVE SUITE | 111.50 SQ.M.









3 BEDROOMS PREMIER | 145.10 SQ.M.









3 BEDROOMS PREMIER | 130.10 SQ.M.







### 3 BEDROOMS PREMIER SUITE | 173.80 SQ.M.