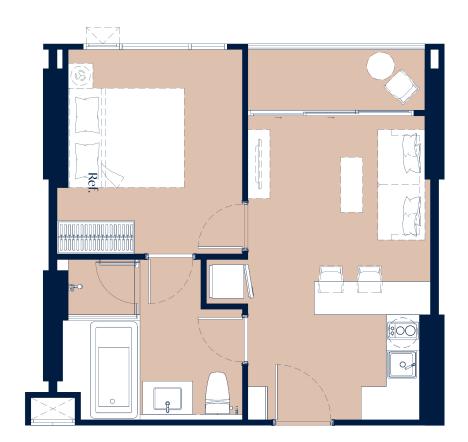

# 1 BEDROOM SUPERIOR | 35.65 SQ.M.









## 1 BEDROOM SUPERIOR | 35.00 SQ.M.









# 1 BEDROOM SUPERIOR | 37.65 SQ.M.









## 1 BEDROOM DELUXE | 44.70 SQ.M.





**TILDING A** 



# 1 BEDROOM DELUXE | 49.15 SQ.M.









### 1 BEDROOM DELUXE | 60.00 SQ.M.









1 BEDROOM DELUXE | 45.00 SQ.M.









1 BEDROOM DELUXE | 60.45 SQ.M.









### 1 BEDROOM DELUXE | 49.40 SQ.M.







## 1 BEDROOM DELUXE SUITE | 47.70 SQ.M.







### 1 BEDROOM DELUXE SUITE | 49.25 SQ.M.







### 1 BEDROOM DELUXE SUITE | 50.10 SQ.M.







### **1 BEDROOM DELUXE SUITE | 49.00 SQ.M.**









### 1 BEDROOM DELUXE SUITE | 61.45 SQ.M.







### 1 BEDROOM DELUXE SUITE | 74.85 SQ.M.









### 1 BEDROOM DELUXE SUITE | 59.45 SQ.M.







### 1 BEDROOM DELUXE SUITE | 72.55 SQ.M.







### 1 BEDROOM DELUXE SUITE | 57.10 SQ.M.









### 2 BEDROOMS EXECUTIVE | 79.75 SQ.M.





## 2 BEDROOMS GRAND EXECUTIVE | 114.70 SQ.M.