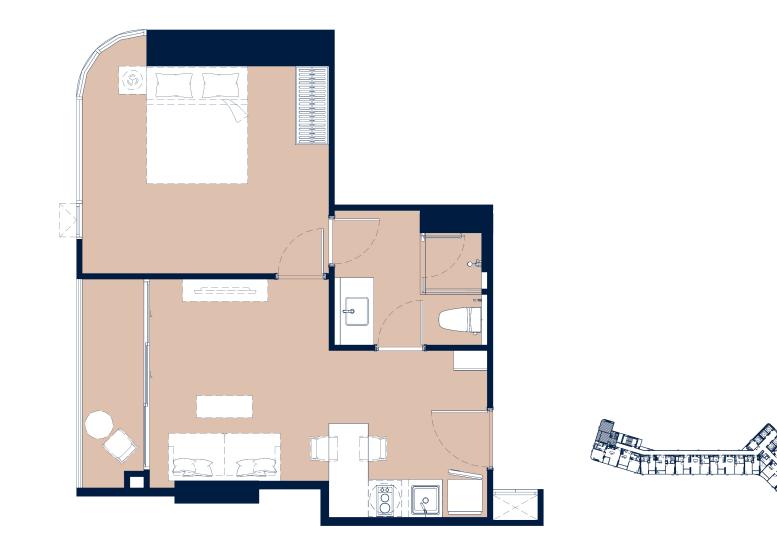

# 1 BEDROOM SUPERIOR | 35.65 SQ.M.









## 1 BEDROOM SUPERIOR | 35.00 SQ.M.









# 1 BEDROOM SUPERIOR | 37.65 SQ.M.









## 1 BEDROOM DELUXE | 44.70 SQ.M.





**TILDING A** 



# 1 BEDROOM DELUXE | 49.15 SQ.M.









### 1 BEDROOM DELUXE | 60.00 SQ.M.









1 BEDROOM DELUXE | 45.00 SQ.M.









1 BEDROOM DELUXE | 60.45 SQ.M.









### 1 BEDROOM DELUXE | 49.40 SQ.M.







## 1 BEDROOM DELUXE SUITE | 47.70 SQ.M.







### 1 BEDROOM DELUXE SUITE | 49.25 SQ.M.







### 1 BEDROOM DELUXE SUITE | 50.10 SQ.M.







### **1 BEDROOM DELUXE SUITE | 49.00 SQ.M.**









### 1 BEDROOM DELUXE SUITE | 61.45 SQ.M.







### 1 BEDROOM DELUXE SUITE | 74.85 SQ.M.









### 1 BEDROOM DELUXE SUITE | 59.45 SQ.M.







### 1 BEDROOM DELUXE SUITE | 72.55 SQ.M.







### 1 BEDROOM DELUXE SUITE | 57.10 SQ.M.









### 2 BEDROOMS EXECUTIVE | 79.75 SQ.M.





## 2 BEDROOMS GRAND EXECUTIVE | 114.70 SQ.M.







### **2 BEDROOMS GRAND EXECUTIVE |