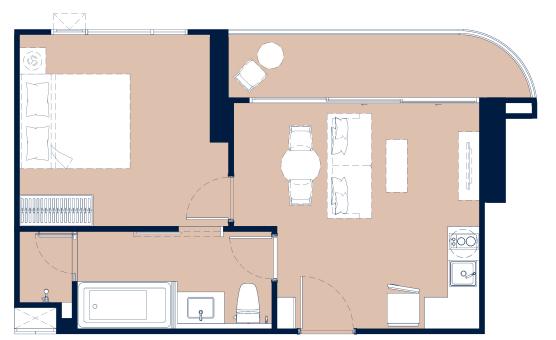

# 1 BEDROOM SUPERIOR | 35.65 SQ.M.









## 1 BEDROOM SUPERIOR | 35.00 SQ.M.









# 1 BEDROOM SUPERIOR | 37.65 SQ.M.









## 1 BEDROOM DELUXE | 44.70 SQ.M.





**TILDING A** 



# 1 BEDROOM DELUXE | 49.15 SQ.M.









### 1 BEDROOM DELUXE | 60.00 SQ.M.









1 BEDROOM DELUXE | 45.00 SQ.M.









1 BEDROOM DELUXE | 60.45 SQ.M.









### 1 BEDROOM DELUXE | 49.40 SQ.M.







## 1 BEDROOM DELUXE SUITE | 47.70 SQ.M.







### 1 BEDROOM DELUXE SUITE | 49.25 SQ.M.







### 1 BEDROOM DELUXE SUITE | 50.10 SQ.M.







### **1 BEDROOM DELUXE SUITE | 49.00 SQ.M.**









### 1 BEDROOM DELUXE SUITE | 61.45 SQ.M.







### 1 BEDROOM DELUXE SUITE | 74.85 SQ.M.









### 1 BEDROOM DELUXE SUITE | 59.45 SQ.M.







### 1 BEDROOM DELUXE SUITE | 72.55 SQ.M.







### 1 BEDROOM DELUXE SUITE | 57.10 SQ.M.









### 2 BEDROOMS EXECUTIVE | 79.75 SQ.M.





## 2 BEDROOMS GRAND EXECUTIVE | 114.70 SQ.M.







### **2 BEDROOMS GRAND EXECUTIVE | 99.70 SQ.M.**







### **2 BEDROOMS EXECUTIVE SUITE | 127.25 SQ.M.**







## **2** BEDROOMS EXECUTIVE SUITE | 111.50 SQ.M.









3 BEDROOMS PREMIER | 145.10 SQ.M.









3