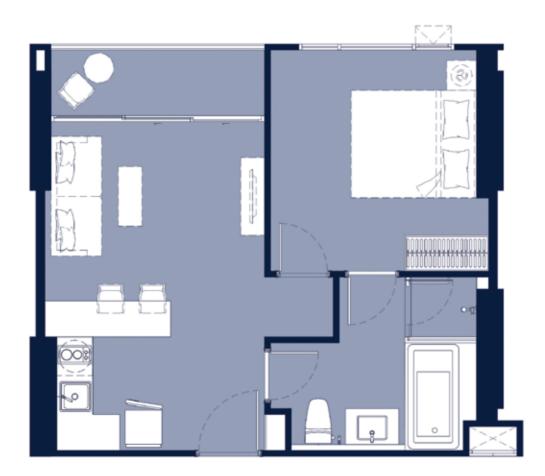

mbraced.

### **AQUA PARK**

Whether for exercise or relaxation Aqua Park's flexible design caters for all members with a range of swimming pool environments that allow everyone to share in this ultimate form of relaxation and refreshment. From a child learning to swim to adults who want to rest at the end of a long work day, every pool has been created to support and rejuvenate and serve all generation's needs. A perfect spot to support our member's diverse lifestyles and allow for quality family time.



#### **CLOUD CLUB**

A touch of luxury through a refined and stylish design, the club offers spectacular views over the night lights creating a unique and intimate atmosphere that is Ideal for private gatherings.





























# 1 BEDROOM SUPERIOR | 34.70 - 37.65 SQ.M.





# 1 BEDROOM DELUXE SUITE | 47.70 - 76.40 SQ.M.





# 2 BEDROOMS EXECUTIVE | 79.75 - 97.30 SQ.M.









PENTHOUSE | 315.90 SQ.M.



Wise Estate 20 Co.,Ltd. Registration 0105566136442 Address No. 9 Ram Intra 5 Alley, Lane 23, Anusawari, Bang Khen, Bangkok 10220 Registered capital of A Million baht. Mr. Kromchet Vipanpong Chief Executive Officer Project Owner of Aquarous Jomtien Pattaya Condominium High-Rise 2 Buildings 44th-47th Floors Address : Bun Kanjana, Nong Prue, Bang Lamung, Chonburi 20150, Thailand. Recording to the title deed no. 61671 and no. 89801 Land Area 5-3-76.10 Rais (For residential 606 units & for Commercial Shops 5 units) The land and buildings are free of any financial encumbrances with any institutions. Currently, the project is in the project is in the project is o