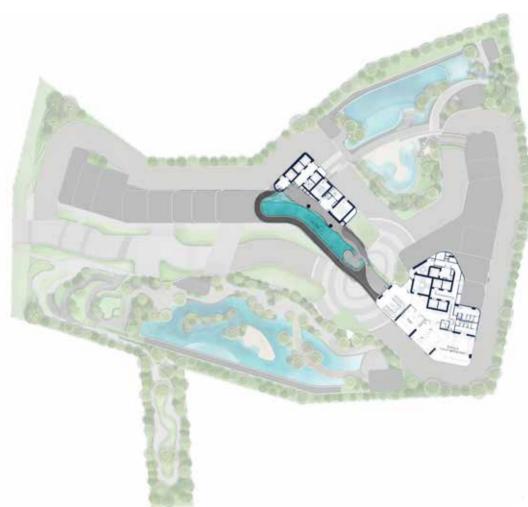

### **FACILITY HIGHLIGHTS**

#### **CLOUD CLUB**

A touch of luxury through a refined and stylish design, the club offers spectacular views over the night lights creating a unique and intimate atmosphere that is Ideal for private gatherings.