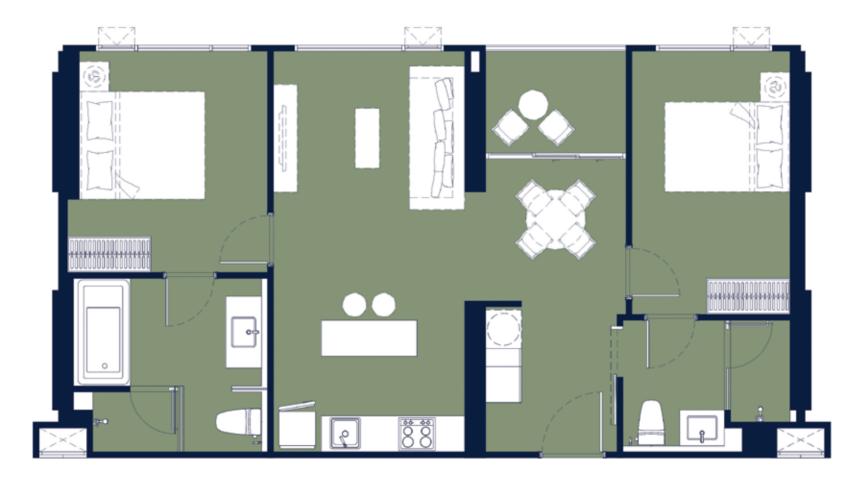

# 2 BEDROOMS EXECUTIVE | 79.75 - 97.30 SQ.M.

PENTHOUSE | 315.90 SQ.M.

Wise Estate 20 Co.,Ltd. Registration 0105566136442 Address No. 9 Ram Intra 5 Alley, Lane 23, Anusawari, Bang Khen, Bangkok 10220 Registered capital of A Million baht. Mr. Kromchet Vipanpong Chief Executive Officer Project Owner of Aquarous Jomtien Pattaya Condominium High-Rise 2 Buildings 44th-47th Floors Address : Bun Kanjana, Nong Prue, Bang Lamung, Chonburi 20150, Thailand. Recording to the title deed no. 61671 and no. 89801 Land Area 5-3-76.10 Rais (For residential 606 units & for Commercial Shops 5 units) The land and buildings are free of any financial encumbrances with any institutions. Currently, the project is in the project is in the project is of betaining EIA approval to commence construction on November 2024. The expected completion date is approximately November 2027.