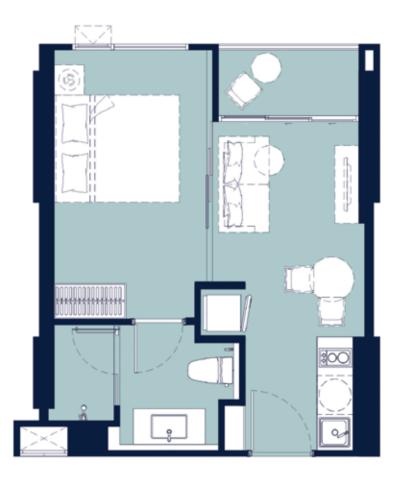

young to the more mature, are looked after and embraced.

### **AQUA PARK**

Whether for exercise or relaxation Aqua Park's flexible design caters for all members with a range of swimming pool environments that allow everyone to share in this ultimate form of relaxation and refreshment. From a child learning to swim to adults who want to rest at the end of a long work day, every pool has been created to support and rejuvenate and serve all generation's needs. A perfect spot to support our member's diverse lifestyles and allow for quality family time.



#### **CLOUD CLUB**

A touch of luxury through a refined and stylish design, the club offers spectacular views over the night lights creating a unique and intimate atmosphere that is Ideal for private gatherings.





























# 1 BEDROOM SUPERIOR | 34.70 - 37.65 SQ.M.





# 1 BEDROOM DELUXE SUITE | 47.70 - 76.40 SQ.M.





# 2 BEDROOMS EXECUTIVE | 79.75 - 97.30 SQ.M.









PENTHOUSE | 315.90 SQ.M.



Wise Estate 20 Co.,Ltd. Registration 0105566136442 Address No. 9 Ram Intra 5 Alley, Lane 23, Anusawari, Bang Khen, Bangkok 10220 Registered capital of A Million baht. Mr. Kromchet Vipanpong Chief Executive Officer Project Owner of Aquarous Jomtien Pattaya Condominium High-Rise 2 Buildings 44th-47th Floors Address : Bun Kanjana, Nong Prue, Bang Lamung, Chonburi 20150, Thailand. Recording to the title deed no. 61671 and no. 89801 Land Area 5-3-76.10 Rais (For residential 606 units & for Commercial Shops 5 units) The land and buildings are free of any financial encumbrances with any institutions. Currently, the