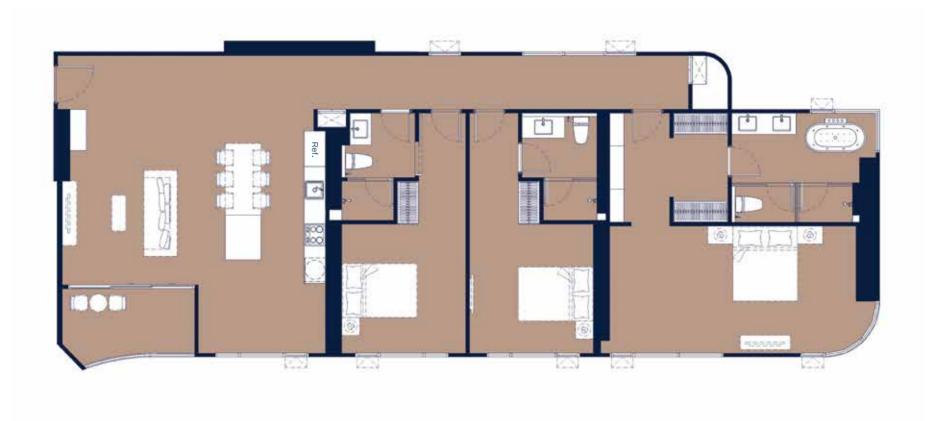

# 2 BEDROOMS EXECUTIVE | 79.75 - 97.30 SQ.M.

PENTHOUSE | 315.90 SQ.M.

Wise Estate 20 Co.,Ltd. Registration 0105566136442 Address No. 9 Ram Intra 5 Alley, Lane 23, Anusawari, Bang Khen, Bangkok 10220 Registered capital of A Million baht. Mr. Kromchet Vipanpong Chief Executive Officer Project Owner of Aquarous Jomtien Pattaya Condominium High-Rise 2 Buildings 44th-47th Floors Address : Bun Kanjana, Nong Prue, Bang Lamung, Chonburi 20150, Thailand. Recording to the title deed no. 61671 and no. 89801 Land Area 5-3-76.10 Rais (For residential 606 units & for Commercial Shops 5 units) The land and buildings are free of any financial encumbrances with any institutions. Currently, the project is in the project is in the project is of betaining EIA approval to commence construction on November 2024. The expected completion date is approximately November 2027.