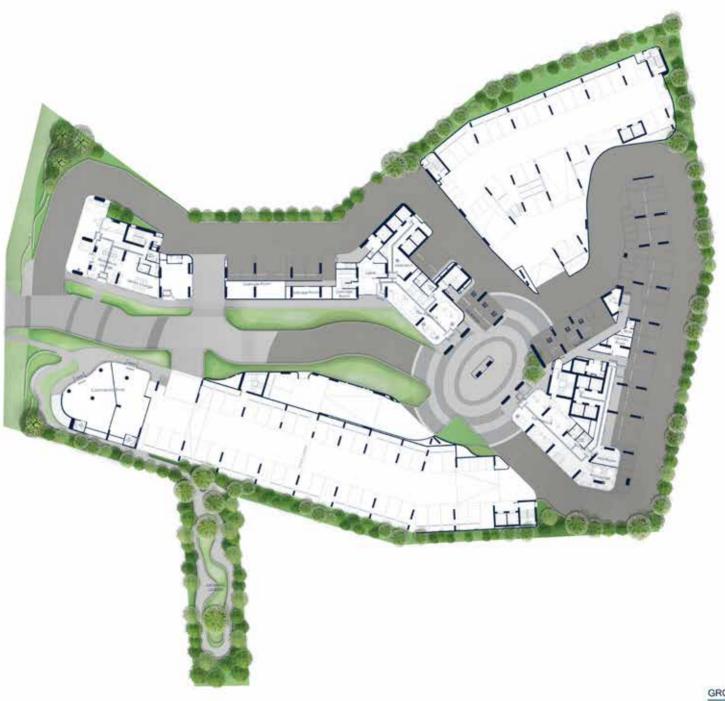

### **PROJECT INFORMATION**

| TOTAL LAND AREA | 5-3-76.10 Rais*                                  |  |  |
|-----------------|--------------------------------------------------|--|--|
| PROJECT TYPE    | High-Rise Condominium                            |  |  |
|                 | 2 Buildings 44 & 47 Storeys                      |  |  |
| TOTAL UNIT      | Residential 606 Units   Commercial Shops 5 Units |  |  |

### **FACILITY HIGHLIGHTS**