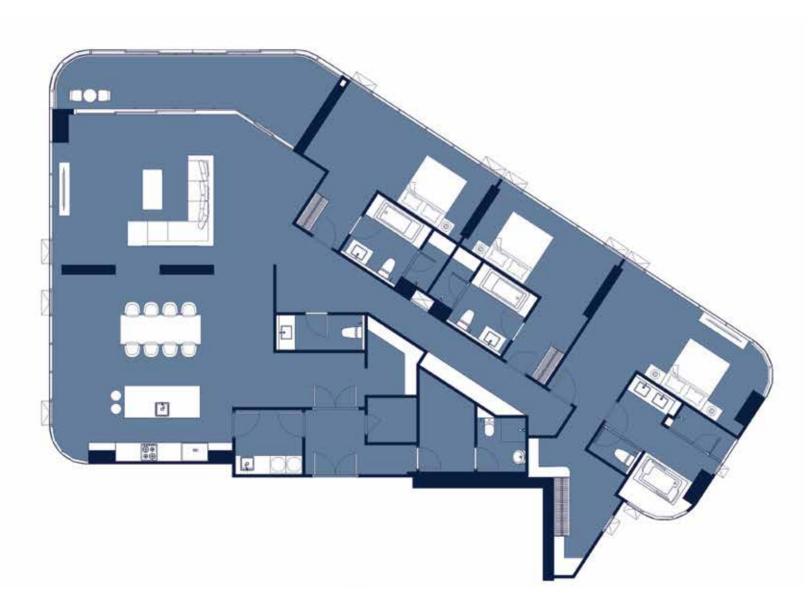

# 2 BEDROOMS EXECUTIVE | 79.75 - 97.30 SQ.M.

PENTHOUSE | 315.90 SQ.M.

Wise Estate 20 Co.,Ltd. Registration 0105566136442 Address No. 9 Ram Intra 5 Alley, Lane 23, Anusawari, Bang Khen, Bangkok 10220 Registered capital of A Million baht. Mr. Kromchet Vipanpong Chief Executive Officer Project Owner of Aquarous Jomtien Pattaya Condominium High-Rise 2 Buildings 44th-47th Floors Address : Bun Kanjana, Nong Prue, Bang Lamung, Chonburi 20150, Thailand. Recording to the title deed no. 61671 and no. 89801 Land Area 5-3-76.10 Rais (For residential 606 units & for Commercial Shops 5 units) The land and buildings are free of any financial encumbrances with any institutions. Currently, the project is in the project is in the project is of betaining EIA approval to commence construction on November 2024. The expected completion date is approximately November 2027.