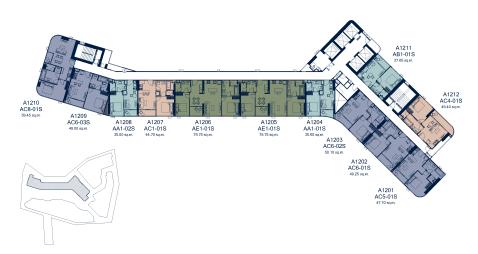

20<sup>TH</sup> FLOOR PLAN

21<sup>ST</sup> - 22<sup>ND</sup> FLOOR PLAN

23<sup>RD</sup> FLOOR PLAN

24<sup>TH</sup> FLOOR PLAN

25<sup>TH</sup> FLOOR PLAN

 $26^{\mathsf{TH}} - 28^{\mathsf{TH}} \, \mathsf{FLOOR} \, \mathsf{PLAN}$ 