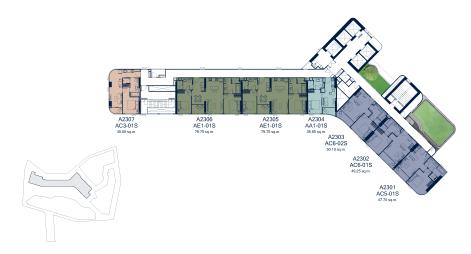

29<sup>™</sup> FLOOR PLAN

 $30^{\text{TH}}$  -  $31^{\text{ST}}$  FLOOR PLAN

33<sup>RD</sup> FLOOR PLAN

34<sup>TH</sup> - 35<sup>TH</sup> FLOOR PLAN

36<sup>™</sup> FLOOR PLAN

37<sup>TH</sup> FLOOR PLAN

 $38^{\text{TH}} - 39^{\text{TH}}$  FLOOR PLAN