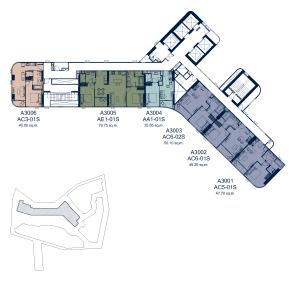

29<sup>™</sup> FLOOR PLAN

 $30^{\text{TH}}$  -  $31^{\text{ST}}$  FLOOR PLAN

33<sup>RD</sup> FLOOR PLAN

34<sup>TH</sup> - 35<sup>TH</sup> FLOOR PLAN

36<sup>™</sup> FLOOR PLAN

37<sup>TH</sup> FLOOR PLAN

 $38^{\text{TH}} - 39^{\text{TH}}$  FLOOR PLAN