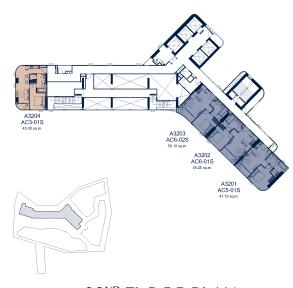

29<sup>™</sup> FLOOR PLAN

 $30^{\text{TH}}$  -  $31^{\text{ST}}$  FLOOR PLAN

33<sup>RD</sup> FLOOR PLAN

34<sup>TH</sup> - 35<sup>TH</sup> FLOOR PLAN

36<sup>™</sup> FLOOR PLAN

37<sup>TH</sup> FLOOR PLAN

 $38^{\text{TH}} - 39^{\text{TH}}$  FLOOR PLAN