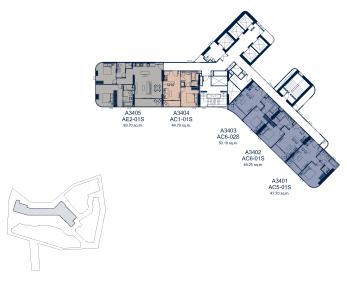

20<sup>TH</sup> FLOOR PLAN

21<sup>ST</sup> - 22<sup>ND</sup> FLOOR PLAN

23<sup>RD</sup> FLOOR PLAN

24<sup>TH</sup> FLOOR PLAN

25<sup>TH</sup> FLOOR PLAN

 $26^{\mathsf{TH}} - 28^{\mathsf{TH}} \, \mathsf{FLOOR} \, \mathsf{PLAN}$ 