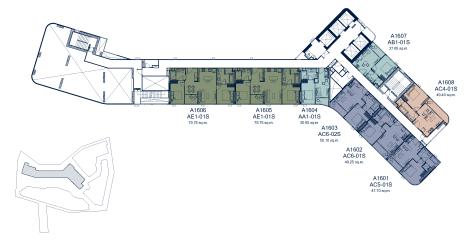

29<sup>™</sup> FLOOR PLAN

 $30^{\text{TH}}$  -  $31^{\text{ST}}$  FLOOR PLAN

33<sup>RD</sup> FLOOR PLAN

34<sup>TH</sup> - 35<sup>TH</sup> FLOOR PLAN

36<sup>™</sup> FLOOR PLAN

37<sup>TH</sup> FLOOR PLAN

 $38^{\text{TH}} - 39^{\text{TH}}$  FLOOR PLAN