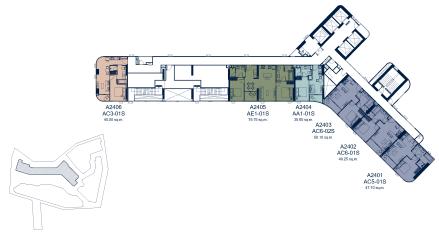

29<sup>™</sup> FLOOR PLAN

 $30^{\text{TH}}$  -  $31^{\text{ST}}$  FLOOR PLAN

33<sup>RD</sup> FLOOR PLAN

34<sup>TH</sup> - 35<sup>TH</sup> FLOOR PLAN

36<sup>™</sup> FLOOR PLAN

37<sup>TH</sup> FLOOR PLAN

 $38^{\text{TH}} - 39^{\text{TH}}$  FLOOR PLAN