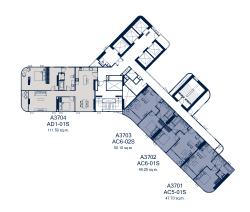

4<sup>TH</sup> - 10<sup>TH</sup> FLOOR PLAN

11<sup>TH</sup> FLOOR PLAN

12<sup>TH</sup> - 15<sup>TH</sup> FLOOR PLAN

16<sup>TH</sup> FLOOR PLAN

17<sup>TH</sup> FLOOR PLAN

18<sup>TH</sup> - 19<sup>TH</sup> FLOOR PLAN