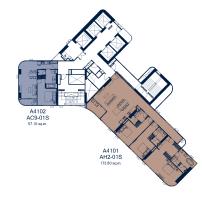

20<sup>TH</sup> FLOOR PLAN

21<sup>ST</sup> - 22<sup>ND</sup> FLOOR PLAN

23<sup>RD</sup> FLOOR PLAN

24<sup>TH</sup> FLOOR PLAN

25<sup>TH</sup> FLOOR PLAN

 $26^{\mathsf{TH}} - 28^{\mathsf{TH}} \, \mathsf{FLOOR} \, \mathsf{PLAN}$ 