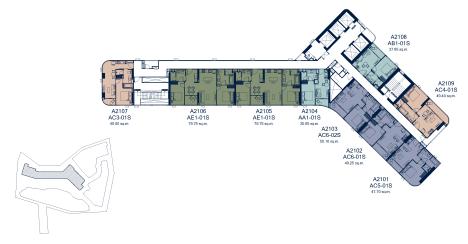

20<sup>TH</sup> FLOOR PLAN

21<sup>ST</sup> - 22<sup>ND</sup> FLOOR PLAN

23<sup>RD</sup> FLOOR PLAN

24<sup>TH</sup> FLOOR PLAN

25<sup>TH</sup> FLOOR PLAN

 $26^{\mathsf{TH}} - 28^{\mathsf{TH}} \, \mathsf{FLOOR} \, \mathsf{PLAN}$ 