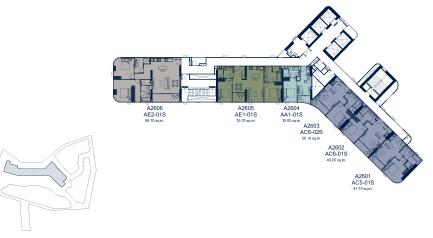

29<sup>™</sup> FLOOR PLAN

 $30^{\text{TH}}$  -  $31^{\text{ST}}$  FLOOR PLAN

33<sup>RD</sup> FLOOR PLAN

34<sup>TH</sup> - 35<sup>TH</sup> FLOOR PLAN

36<sup>™</sup> FLOOR PLAN

37<sup>TH</sup> FLOOR PLAN

 $38^{\text{TH}} - 39^{\text{TH}}$  FLOOR PLAN