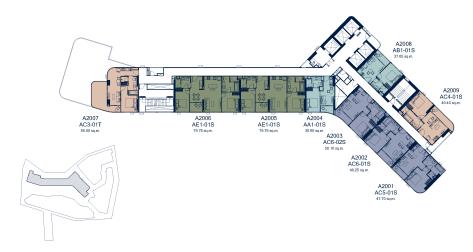

20<sup>TH</sup> FLOOR PLAN

21<sup>ST</sup> - 22<sup>ND</sup> FLOOR PLAN

23<sup>RD</sup> FLOOR PLAN

24<sup>TH</sup> FLOOR PLAN

25<sup>TH</sup> FLOOR PLAN

 $26^{\mathsf{TH}} - 28^{\mathsf{TH}} \, \mathsf{FLOOR} \, \mathsf{PLAN}$ 