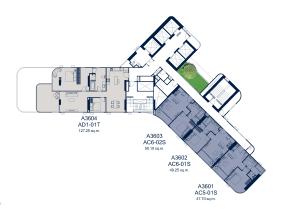

29<sup>™</sup> FLOOR PLAN

 $30^{\text{TH}}$  -  $31^{\text{ST}}$  FLOOR PLAN

33<sup>RD</sup> FLOOR PLAN

34<sup>TH</sup> - 35<sup>TH</sup> FLOOR PLAN

36<sup>™</sup> FLOOR PLAN

37<sup>TH</sup> FLOOR PLAN

 $38^{\text{TH}} - 39^{\text{TH}}$  FLOOR PLAN