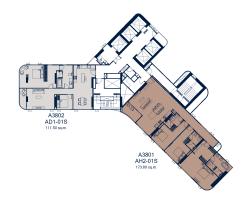

20<sup>TH</sup> FLOOR PLAN

21<sup>ST</sup> - 22<sup>ND</sup> FLOOR PLAN

23<sup>RD</sup> FLOOR PLAN

24<sup>TH</sup> FLOOR PLAN

25<sup>TH</sup> FLOOR PLAN

 $26^{\mathsf{TH}} - 28^{\mathsf{TH}} \, \mathsf{FLOOR} \, \mathsf{PLAN}$ 