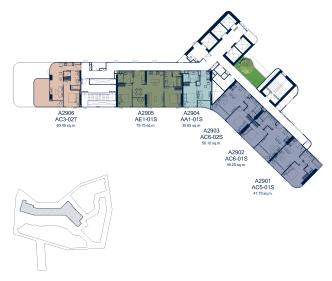

29<sup>™</sup> FLOOR PLAN

 $30^{\text{TH}}$  -  $31^{\text{ST}}$  FLOOR PLAN

33<sup>RD</sup> FLOOR PLAN

34<sup>TH</sup> - 35<sup>TH</sup> FLOOR PLAN

36<sup>™</sup> FLOOR PLAN

37<sup>TH</sup> FLOOR PLAN

 $38^{\text{TH}} - 39^{\text{TH}}$  FLOOR PLAN